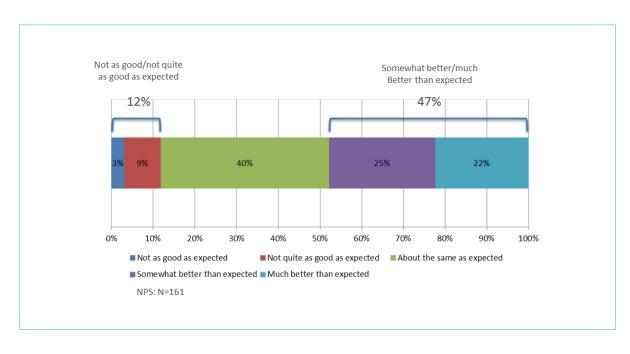

# "Has your experience at Silgan containers met the expectations you had as an interviewing candidate?"

An overwhelming majority (87%) of our new hires feel their expectations have been met as a new employee. Almost half of the new employees say it has been better than expected.