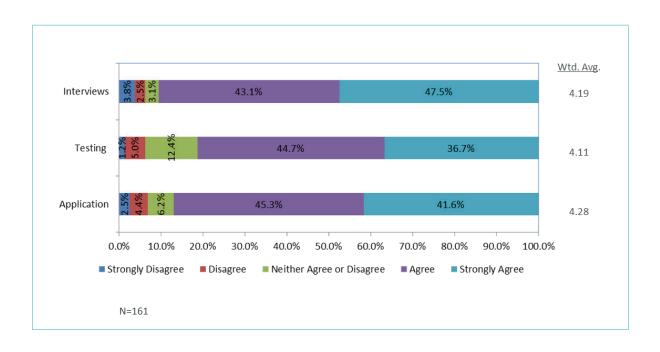

### "The following processes were appropriate for the job I was applying for."

An overwhelming percent of new hires were satisfied with the application process

87% of respondents "strongly agreed" or "agreed" with the application process.

\*\*81% of respondents "strongly agreed" or "agreed" with the testing process.

91% of respondents "strongly agreed" or "agreed" with the interviewing process.