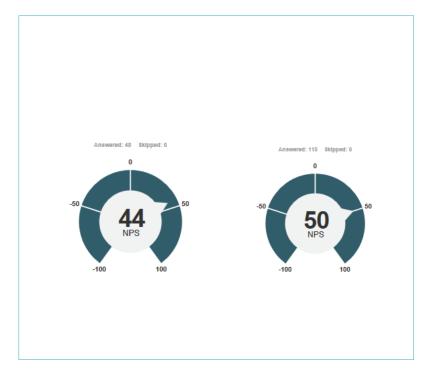

# New employee's are more likely to recommend Silgan Container's to a friend or colleague compared to its peer group!

# How likely is it that you would recommend Silgan Containers to a friend or colleague? Your Net Promoter® Score US Manufacturing for Mid-Size Companies 50 42 NPS 50 NPS 50 Average from 187 Organizations 7/1/2015 - 6/30/2016